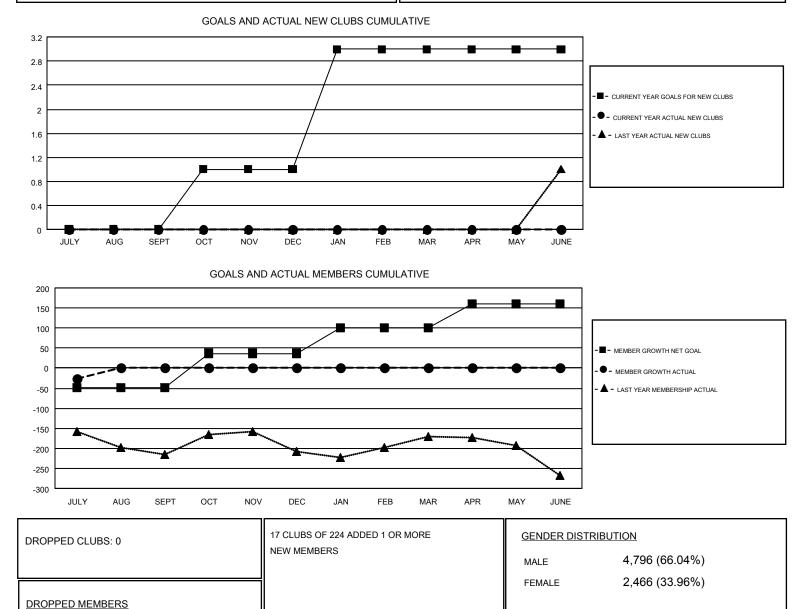

## GMT: MAHESH CHITNIS

GMT CA 1

Results as of: 7/31/2018

| Clubs                 |               |           |               | Members<br>RESULTS FOR 2018-2019 |                           |                         |                                                    |
|-----------------------|---------------|-----------|---------------|----------------------------------|---------------------------|-------------------------|----------------------------------------------------|
| RESULTS FOR 2018-2019 |               |           |               |                                  |                           |                         |                                                    |
| QUARTER               | NEW CLUB GOAL | NEW CLUBS | DROPPED CLUBS | QUARTER                          | MEMBER GROWTH NET<br>GOAL | MEMBER GROWTH<br>ACTUAL | DROPPED<br>MEMBERS ACTUAL<br>(including transfers) |
| JULY/AUG/SEPT         | 0             | 0         | 0             | JULY/AUG/SEPT                    | -49                       | 31                      | 52                                                 |
| OCT/NOV/DEC           | 1             | 0         | 0             | OCT/NOV/DEC                      | 86                        | 0                       | 0                                                  |
| JAN/FEB/MAR           | 2             | 0         | 0             | JAN/FEB/MAR                      | 63                        | 0                       | 0                                                  |
| APR/MAY/JUNE          | 0             | 0         | 0             | APR/MAY/JUNE                     | 61                        | 0                       | 0                                                  |